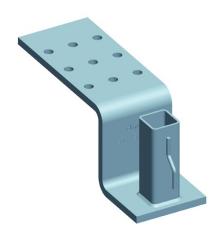

# 355 ZR support for square post 30 cm x 30 cm (excluding attachments)

The roof terrace anchors are attached to the acroterion to accommodate the surrounding protection posts.

#### **FEATURES**

Support compatible with post 355 and steel handrail 355 Materials compliant with the new NF P 93-355 standard ensuring peripheral safety during insulation and waterproofing operations on flat roofs

#### **SPECIFICATIONS**

| Lenght (mm) | 300   |
|-------------|-------|
| Width (mm)  | 100   |
| Height (mm) | 122   |
| Weight (kg) | 3,342 |